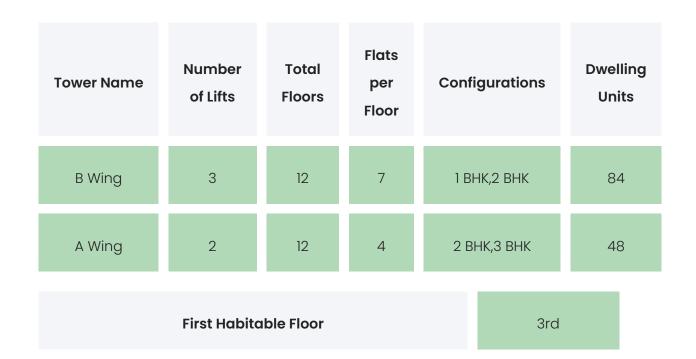

MENITIES**

| Time Line                        | Size   | Typography        |
|----------------------------------|--------|-------------------|
| Completed on 31st December, 2022 | 1 Acre | 1 ВНК,2 ВНК,3 ВНК |

#### **Project Amenities**

| Sports  | Tennis Court,Swimming Pool,Jogging<br>Track,Gymnasium |
|---------|-------------------------------------------------------|
| Leisure | Amphitheatre,Senior Citizen Zone,Sit-out Area         |

| Business & Hospitality | NA                                                                          |
|------------------------|-----------------------------------------------------------------------------|
| Eco Friendly Features  | Waste Segregation,Rain Water<br>Harvesting,Landscaped Gardens,Water Storage |

MILLENNIUM HILTON

### BUILDING LAYOUT



#### Services & Safety

- **Security :** Maintenance Staff,Security System / CCTV,Intercom Facility,Power Backup Generator
- Fire Safety : NA
- Sanitation: NA
- Vertical Transportation : NA

### FLAT INTERIORS

| Configuration | RERA Carpet Range |
|---------------|-------------------|
| 1 BHK         | 279 - 398 sqft    |
| 2 ВНК         | 419 - 516 sqft    |
| 2 BHK         | 419 - 527 sqft    |
| 3 ВНК         | 688 - 699 sqft    |

| Floor To Ceiling Height | NA |
|-------------------------|----|
| Views Available         | NA |

| Flooring                     | Vitrified Tiles                                      |
|------------------------------|------------------------------------------------------|
| Joinery, Fittings & Fixtures | Sanitary Fittings,Kitchen Platform