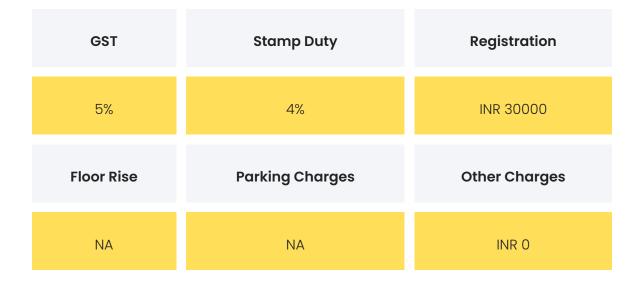

### COMMERCIALS

| Configuration | Rate Per<br>Sqft | Agreement<br>Value | Box Price                   |
|---------------|------------------|--------------------|-----------------------------|
| 1 ВНК         | INR<br>18882.98  | INR 5270000        | INR 5798000 to<br>8270000   |
| 2 BHK         | INR 19331.74     | INR 8100000        | INR 8910000 to<br>11220000  |
| 3 ВНК         | INR 19505.81     | INR 13420000       | INR 14760000 to<br>15015000 |

**Disclaimer:** Prices mentioned are approximate value and subject to change.

| Festive Offers         | The builder is not offering any festive offers at the moment. |
|------------------------|---------------------------------------------------------------|
| Payment Plan           | NA                                                            |
| Bank Approved<br>Loans | Axis Bank,DHFL Bank,HDFC Bank,ICICI Bank                      |